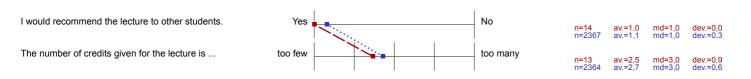

Dr.-Ing. Christian Keimel, Quality of Experience Concepts and Applications (Vorlesung)

| The level of difficulty of the lecture is for me                           | too easy (not<br>challenging) | 0% 7,1% 85,7%       | 7,1% 0%          | too difficult (overly challenging) | n=14<br>av.=3<br>md=3<br>dev.=0,4   |
|----------------------------------------------------------------------------|-------------------------------|---------------------|------------------|------------------------------------|-------------------------------------|
| How much time do you spend on average on the preparation classroom hours)? | on for and follow up to       | the module (lecture | , tutorial, etc. | ) per week (exclı                  | uding                               |
|                                                                            | 0h up to 3h                   |                     |                  | 57.1%                              | n=14                                |
|                                                                            | from 3h up to 6h              |                     |                  | 42.9%                              |                                     |
|                                                                            | 6h and more                   |                     |                  | 0%                                 |                                     |
| Overall impression The lecture is worthwhile.                              | Yes                           |                     | 2                | No                                 | n=14<br>av.=1<br>md=1<br>dev.=0     |
| I would recommend the lecture to other students.                           | Yes                           | 100%                | 2                | No                                 | n=14<br>av.=1<br>md=1<br>dev.=0     |
| The number of credits given for the lecture is                             | too few                       | 23,1% 7,7% 69,2%    | 0% 0%<br>4 5     | too many                           | n=13<br>av.=2,5<br>md=3<br>dev.=0,9 |
| Comment                                                                    |                               |                     |                  |                                    |                                     |